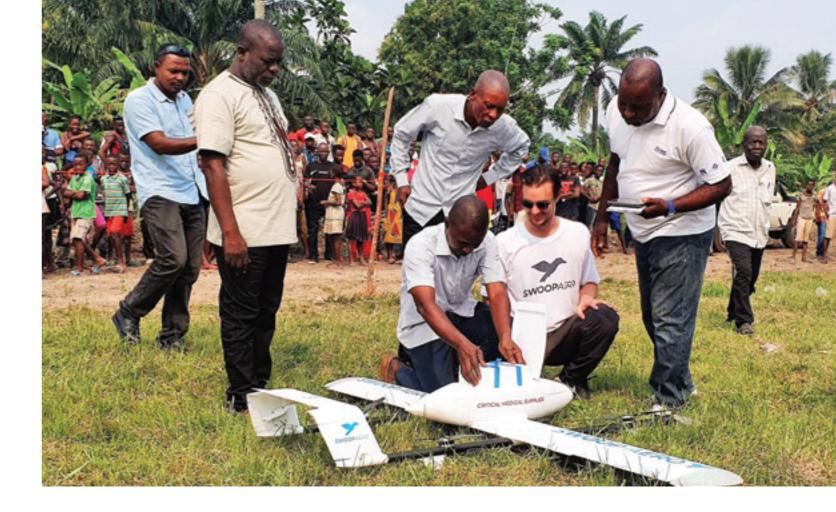

It was this drive and his natural business ability that eventually found him tackling one of the greatest problems jeopardising global development and health equality.

Eric teamed up with robotics engineer, Josh Tepper, and together they launched Swoop Aero — a world-first, on-demand healthcare service that utilises drone technology to deliver medical supplies to communities in need. After overcoming a few setbacks as a young startup, the dynamic duo landed their big break winning the first-ever competitive tender for medical supply delivery by commercial drone, contracted by the Vanuatu Government. Their hard work was fully realised when baby Joy received the first vaccine delivered by drone in the dangerously isolated village on Erromango Island.

Swoop Aero has since become a welcomed disruption for traditional health supply chains, proving that emerging technologies can transform the way the world moves essential supplies and in a very cost-effective way.

After three years in business, the company now has a logistics network across the developing world, and is leading the way in accessible healthcare.

The chaos of 2020 and the global health pandemic also put into perspective just how valuable their work is. Since the COVID-19 outbreak, the company has delivered 20,000 vaccine doses to the Democratic Republic of Congo and 1,500 face masks to Malawi, with more than 15,000 kilometres flown in a three-month period alone.