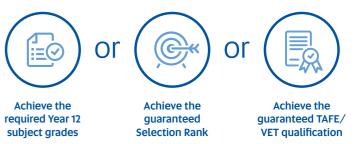

# **YEAR 12 GRADES GUARANTEED ENTRY**

UniSA offers guaranteed entry based on your three best Year 12 subject grades for most degrees. If you achieve the selection grades and you put us as your first preference, that's it, you're automatically in.\*

## **SELECTION RANK GUARANTEED ENTRY**

UniSA has set guaranteed entry scores for most of our degrees. This means, that if you achieve that set Selection Rank and you put us as your first preference, you're in. There's nothing more you have to do.

# TAFE/VET GUARANTEED ENTRY

If you have successfully completed the set TAFE/VET qualification for your preferred UniSA degree, you'll automatically receive an offer.